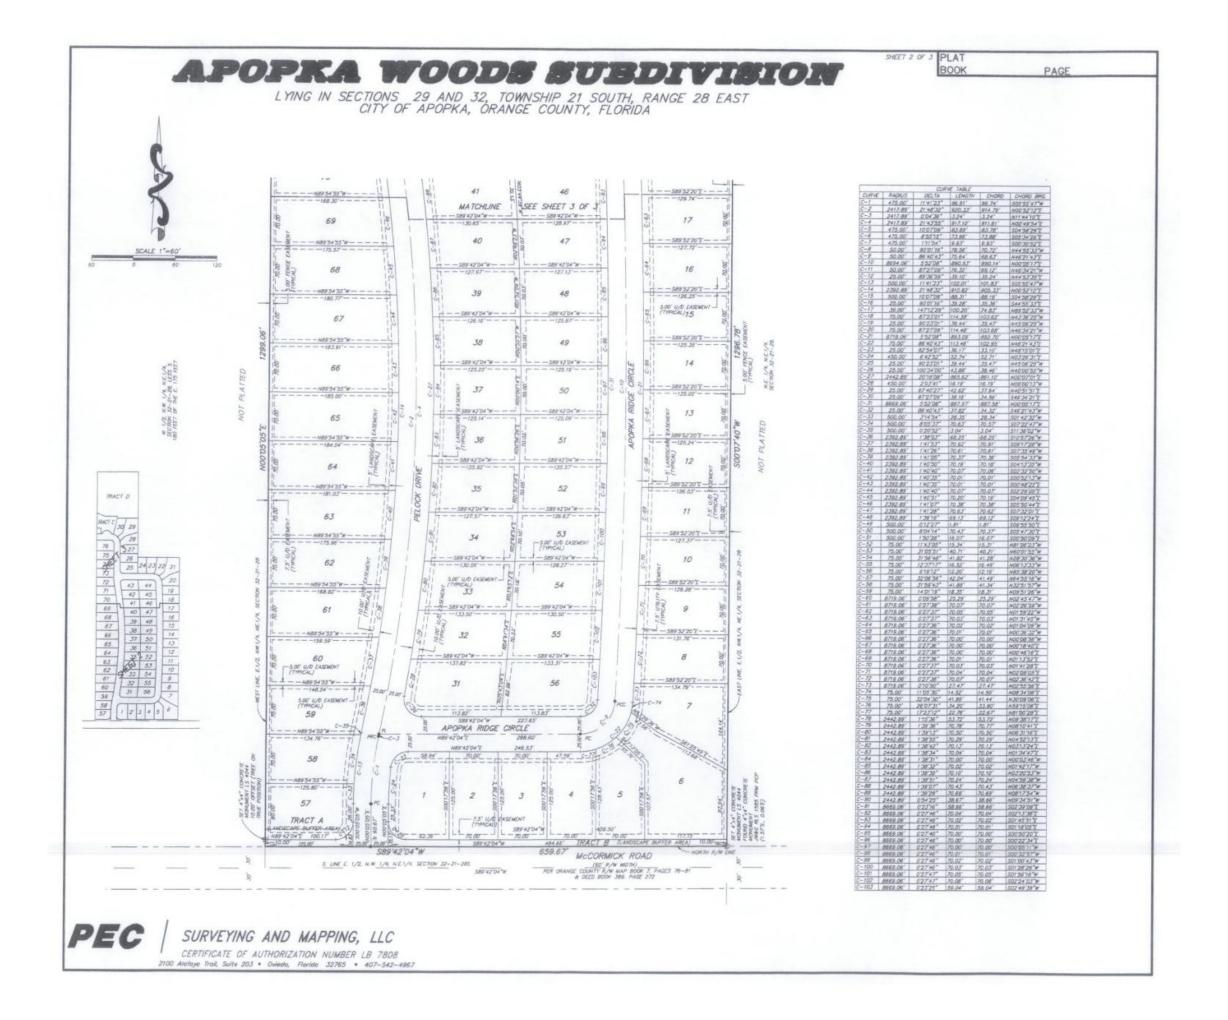

#### SITE APPROVALS

1. FINAL DEVELOPMENT PLAN/PLAT – Apopka Woods Subdivision, owned by Apopka Woods LLC, property located north of West McCormick Road and east of Irma Lee Lane. (Parcel ID No. 32-21-28-0000-00-002)