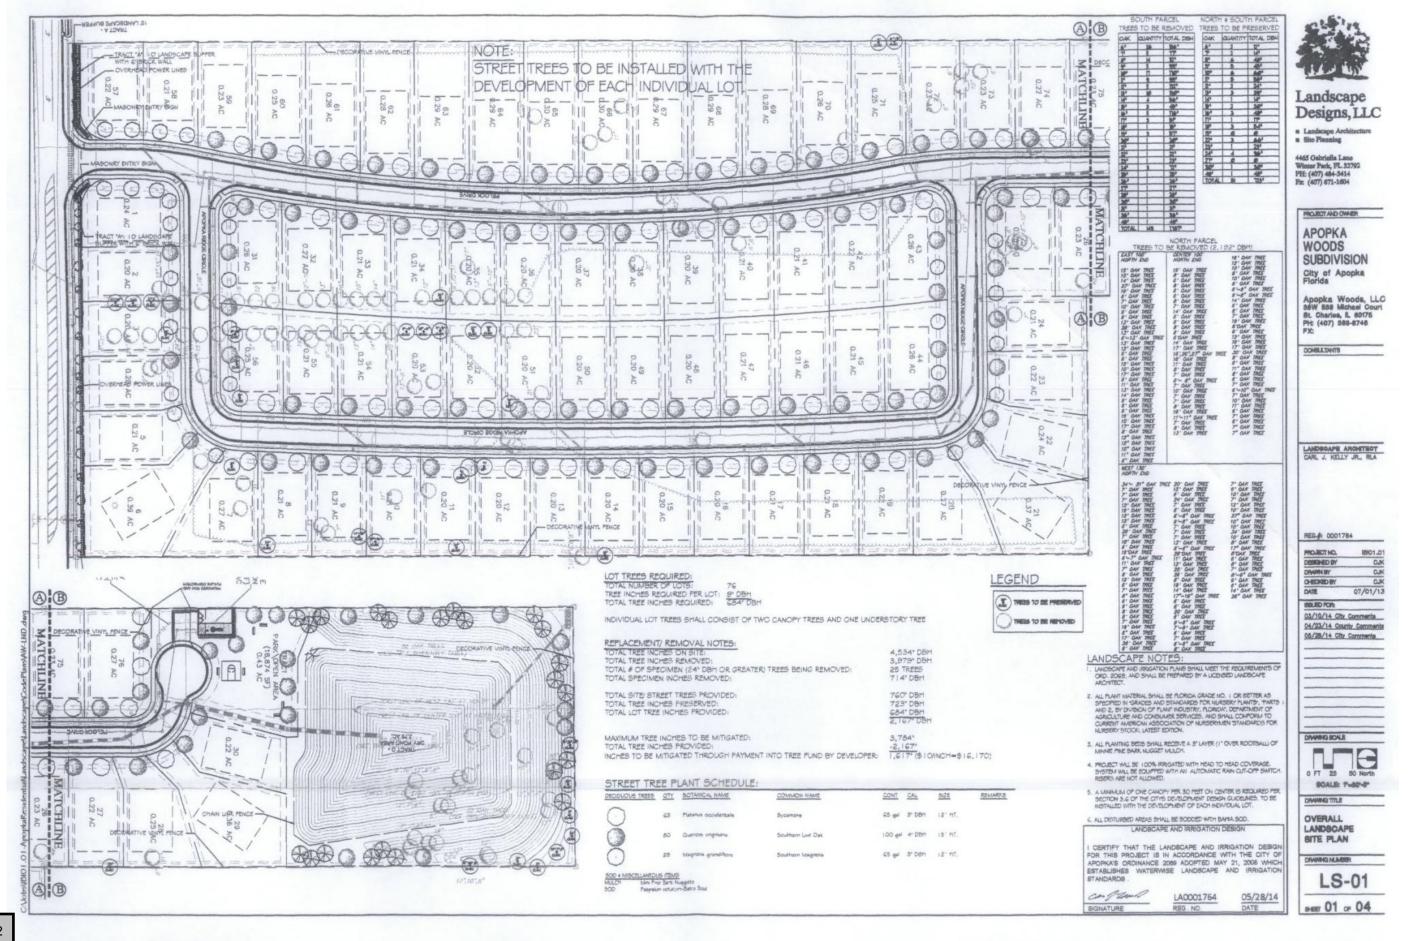

#### SITE APPROVALS

1. FINAL DEVELOPMENT PLAN/PLAT – Apopka Woods Subdivision, owned by Apopka Woods LLC, property located north of West McCormick Road and east of Irma Lee Lane. (Parcel ID No. 32-21-28-0000-00-002)