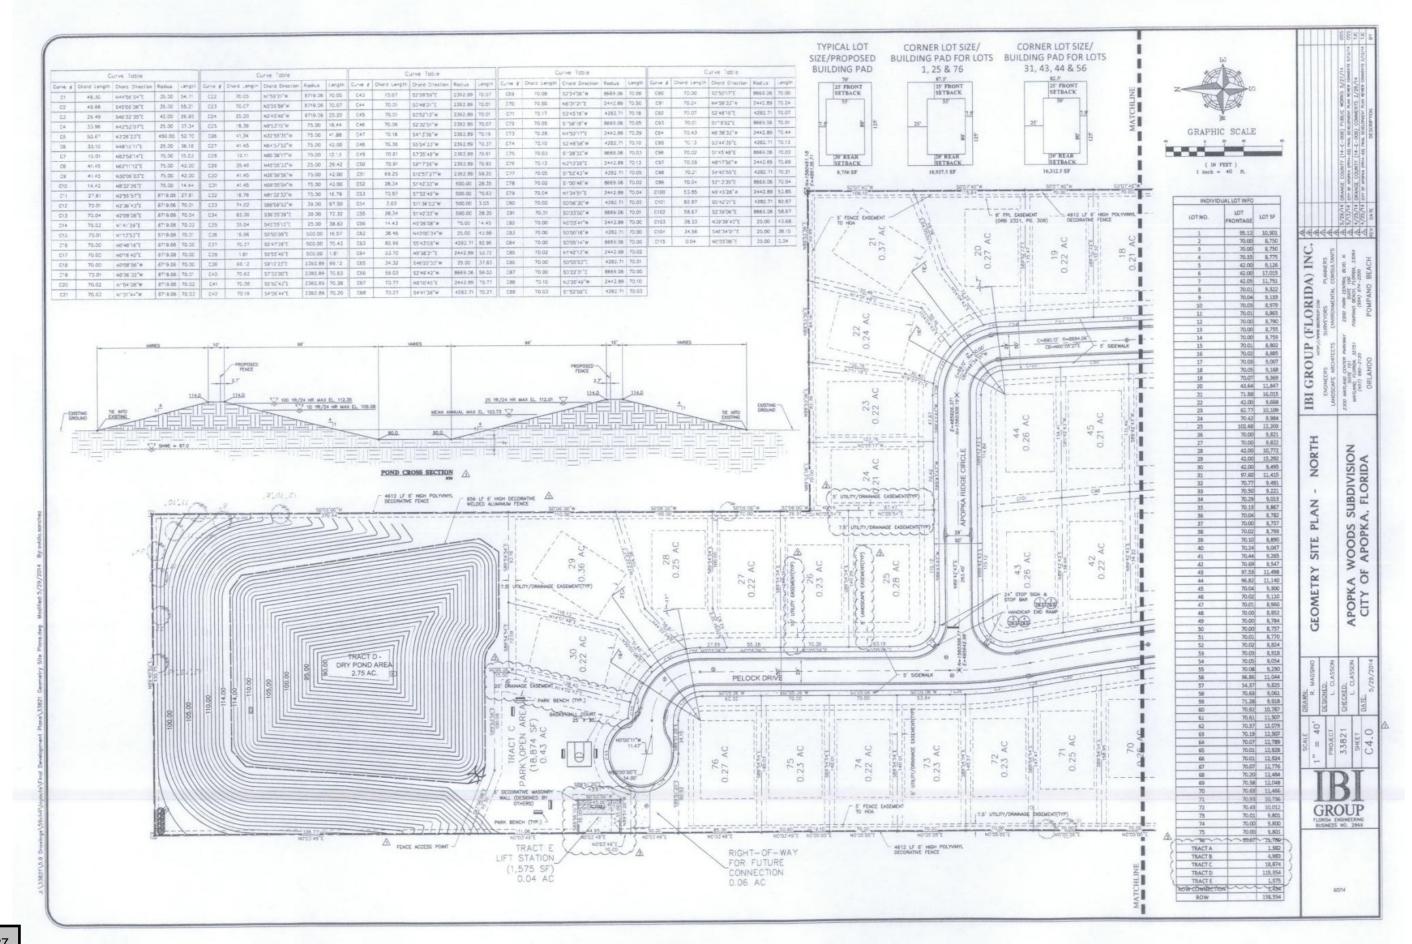

#### SITE APPROVALS

1. FINAL DEVELOPMENT PLAN/PLAT – Apopka Woods Subdivision, owned by Apopka Woods LLC, property located north of West McCormick Road and east of Irma Lee Lane. (Parcel ID No. 32-21-28-0000-00-002)