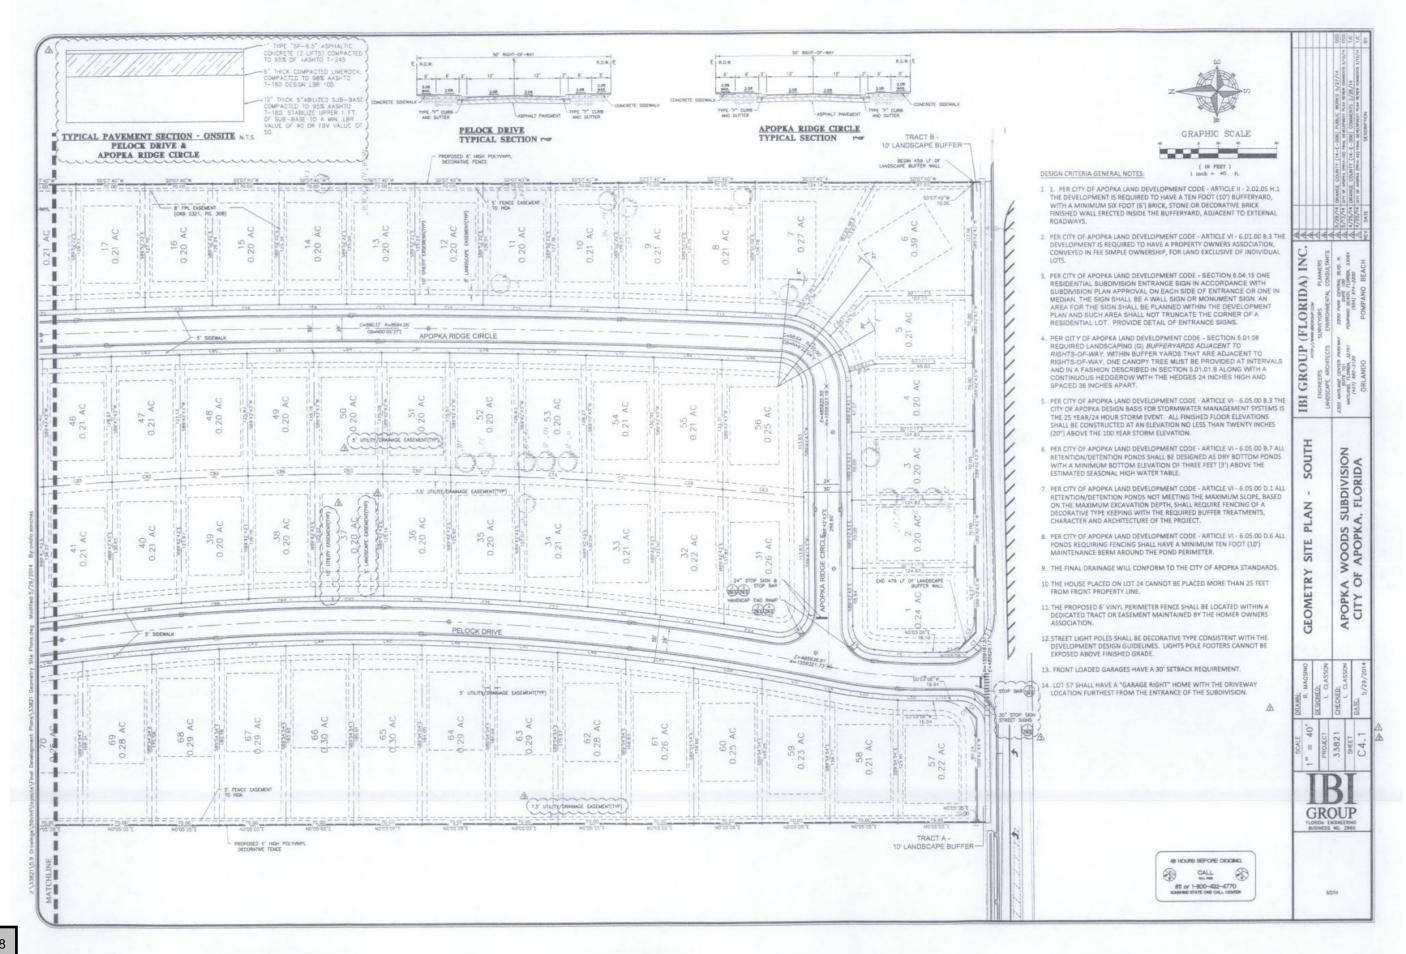

#### SITE APPROVALS

1. FINAL DEVELOPMENT PLAN/PLAT – Apopka Woods Subdivision, owned by Apopka Woods LLC, property located north of West McCormick Road and east of Irma Lee Lane. (Parcel ID No. 32-21-28-0000-00-002)