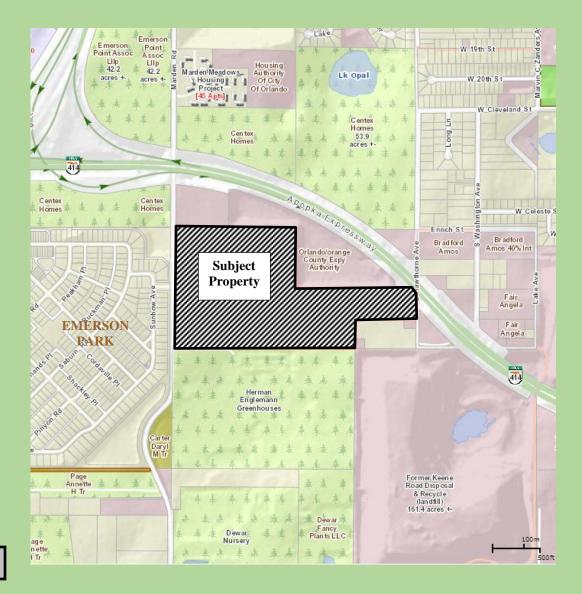

### MARDEN VILLAGE, PHASE 1 FKA MARDEN ROAD SUBDIVISION

A

Owner: Columnar Development, LLC Applicant/Engineer: Miller Legg c/o Richard Villasenor, P.E. 1930 S. Hawthorne Avenue Parcel ID # 21-21-28-0000-00-027 53.93 +/- Acres

## **VICINITY MAP**