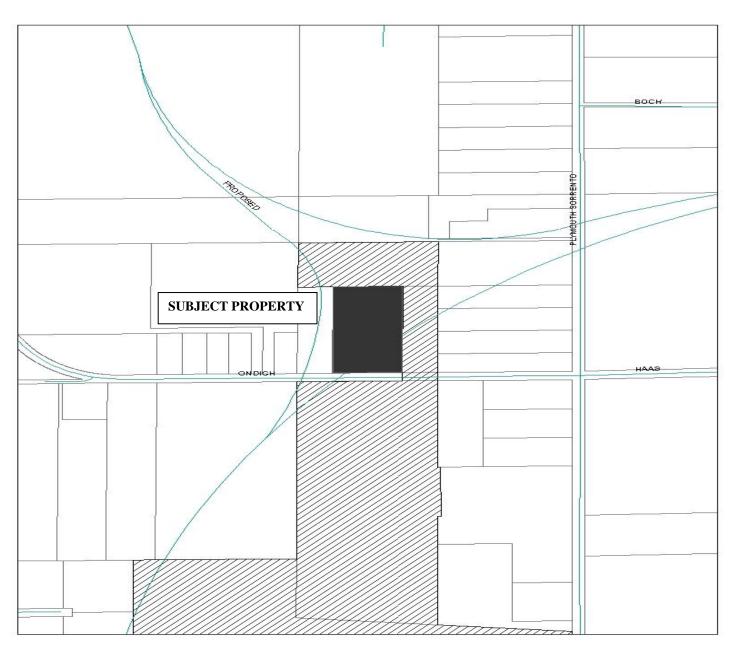

#### ORDINANCES AND RESOLUTIONS

1. ORDINANCE NO. 2366 - FIRST READING - ANNEXATION - A. Tanner Scofield III and Cathleen P. Scofield, property located at 3125 Ondich Road. (Parcel I.D. #01-20-27-0000-00-032) (4.87 +- acres)

#### **ORDINANCE NO. 2366**

AN ORDINANCE OF THE CITY OF APOPKA, FLORIDA, TO EXTEND ITS TERRITORIAL AND MUNICIPAL LIMITS TO ANNEX PURSUANT TO FLORIDA STATUTE 171.044 THE HEREINAFTER DESCRIBED LANDS SITUATED AND BEING IN ORANGE COUNTY, FLORIDA, OWNED BY A.TANNER SCOFIELD III AND CATHLEEN P. SCOFIELD, LOCATED NORTH OF ONDICH ROAD AND WEST OF PLYMOUTH SORRENTO ROAD; PROVIDING FOR DIRECTIONS TO THE CITY CLERK, SEVERABILITY, CONFLICTS, AND AN EFFECTIVE DATE.