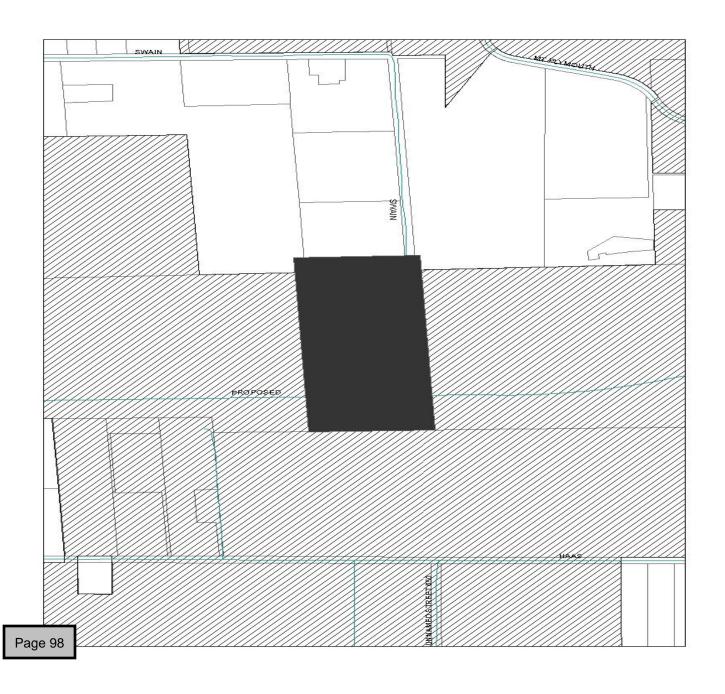

2. ORDINANCE NO. 2367 - FIRST READING - ANNEXATION - Kimberly A. Buchheit, property located at 6500 Swain Road. (Parcel I.D. #05-20-28-0000-00-005) (19.41 +-acres)

The City Clerk read the title, as follows:

#### **ORDINANCE NO. 2367**

AN ORDINANCE OF THE CITY OF APOPKA, FLORIDA, TO EXTEND ITS TERRITORIAL AND MUNICIPAL LIMITS TO ANNEX PURSUANT TO FLORIDA STATUTE 171.044 THE HEREINAFTER DESCRIBED LANDS SITUATED AND BEING IN ORANGE COUNTY, FLORIDA,

OWNED BY KIMBERLY A. BUCHHEIT, LOCATED SOUTH OF SWAIN ROAD AND WEST OF MT. PLYMOUTH ROAD; PROVIDING FOR DIRECTIONS TO THE CITY CLERK, SEVERABILITY, CONFLICTS, AND AN EFFECTIVE DATE.

Mayor Kilsheimer opened the meeting for a public hearing. No one wishing to speak, he closed the public hearing.