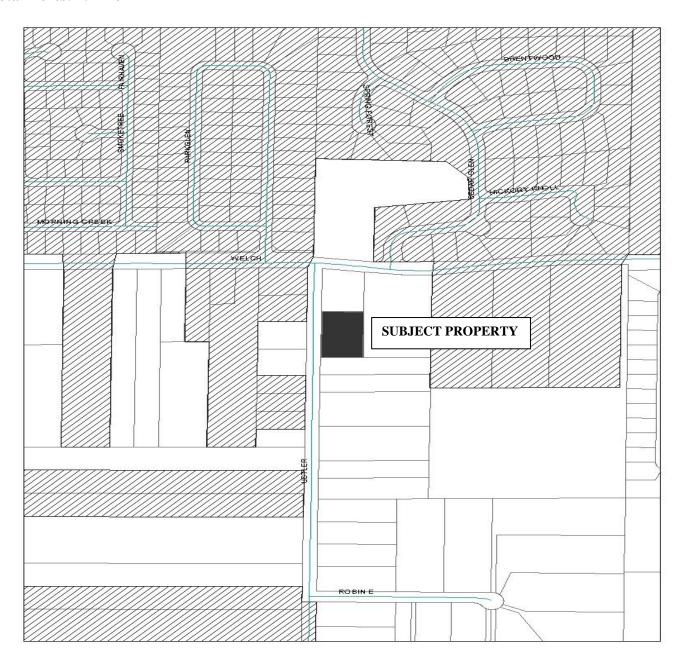

## Backup material for agenda item:

6. Authorize the Mayor, or his designee, to execute the Sewer and Water Capacity Agreement for Marden Village Phase 1 (formerly known as Marden Road Subdivision) located within Unincorporated Orange County, at 1930 S. Hawthorne Avenue.

## CITY OF APOPKA CITY COUNCIL

| X CONSENT AGENDA | MEETING OF: July 2, 2014    |
|------------------|-----------------------------|
| PUBLIC HEARING   | FROM: Community Development |
| SPECIAL REPORTS  | EXHIBITS: Vicinity Map      |
| OTHER:           | Agreement                   |
|                  |                             |

SUBJECT: MARDEN VILLAGE PHASE 1, FKA MARDEN ROAD SUBDIVISION

(49 LOTS)

**Request:** AUTHORIZE THE MAYOR OR HIS DESIGNEE TO EXECUTE THE

SEWER AND WATER CAPACITY AGREEMENT.

#### **SUMMARY:**

The City's standard Sewer and Water Capacity Agreement has been prepared for Marden Village, Phase 1, formerly known as Marden Road Subdivision located at 1930 S. Hawthorne Avenue which is in Unincorporated Orange County.

### MARDEN VILLAGE, PHASE 1 FKA MARDEN ROAD SUBDIVISION

A

Owner: Columnar Development, LLC Applicant/Engineer: Miller Legg c/o Richard Villasenor, P.E. 1930 S. Hawthorne Avenue Parcel ID # 21-21-28-0000-00-027 53.93 +/- Acres

## **VICINITY MAP**